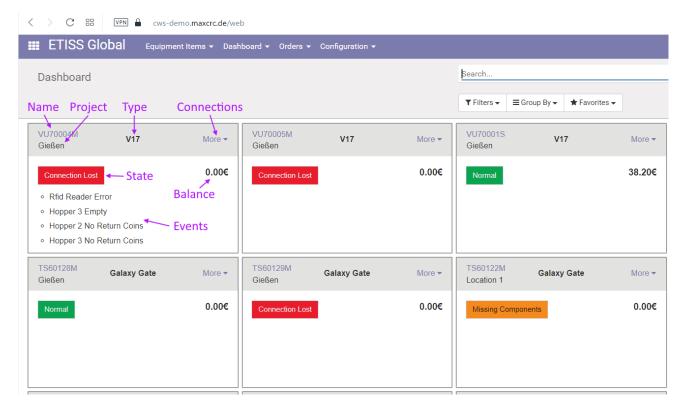

## Main elements description

The dashboard is designed to give user a convenient way of managing and controlling equipment items registered in the system. Each dashboard item represents a physical device and consists of the following elements:

- Name: Equipment item name
- Project: A project to which this equipment item belongs
- **Type**: Equipment item type. In case of Vending Units, this can be either V21 or V7, or other modifications
- Connections: This link allows to quickly connect of the item either with ssh, or VNC and check the status.
- Balance: In case of VU, shows the current amount of money in the Vending Unit.
- **Events**: Shows the list of events that have happened recently.
- **State**: Displays current state of the equipment item.