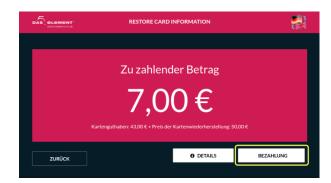

Ausgabe: 15.04.2025 Seite 1 von 9

- Check the card details for additional information if needed
- Select "Payment" button and pay for the card with either cash or a credit card. Additional 50E "card restore fee" is included in this case.

- Confirm personnel access with the manager card
- Enter locker number for the lost card

Ausgabe: 15.04.2025 Seite 2 von 9

- Check the card details for additional information if needed
- Select "Payment" button and pay for the card with either cash or a credit card. Additional 50E "card restore fee" is included in this case.