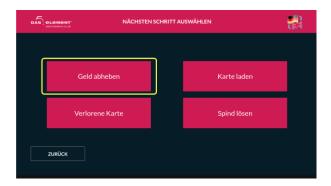

- Go to the Exit VU
- Select "Manage card" button at the top right corner

- Confirm personnel access with the manager card
- Select "Lost card" option

■ Visually find the lost card in the list by a locker number or issue date/time

#### **Entrance VU**

USECASE SCENARIO: A gentleman lost his card in the club. He wants to stay and continue the party.

**Note**: This recovery card option shows only cards with 0 or nagative balance.

- Go to the Entrance VU through the gate
- Select "Manage card" button at the top right corner

- Go to the Exit VU
- Select "Manage card" button at the top right corner

- Confirm personnel access with the manager card
- Select "Withdraw money" option

Ausgabe: 15.04.2025 Seite 3 von 9

Visually find the lost card in the list by a locker number or issue date/time

- Select "Load card" option
- Visually find the lost card in the list by a locker number or issue date/time
- Check the card details for additional information if needed
- Select "Payment" button and pay for the card with either cash or a credit card
- The manager can now open the door for him, and gentleman can leave the club.

- Go to the Exit VU
- Select "Manage card" button at the top right corner
- Confirm personnel access with the manager card
- Select "Unbind locker" option
- Visually find the card that you wish to unbind locker from in the list
- Unbind the locker by pressing "OK"