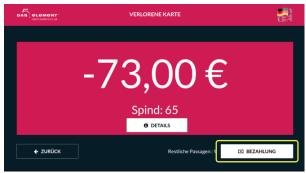

- Confirm personnel access with the manager card
- Enter locker number for the lost card

Ausgabe: 15.04.2025 Seite 2 von 9

- Check the card details for additional information if needed
- Select "Payment" button and pay for the card with either cash or a credit card. Additional 50E "card restore fee" is included in this case.

- Check the card details for additional information if needed
- Select "Payout" button and withdraw money from the card.

■ The manager can now open the door, and the person can leave the club.