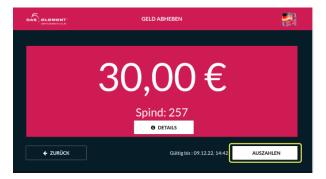

- Go to the Exit VU
- Select "Manage card" button at the top right corner

- Confirm personnel access with the manager card
- Select "Withdraw money" option

Ausgabe: 15.04.2025 Seite 3 von 9

Visually find the lost card in the list by a locker number or issue date/time

- Check the card details for additional information if needed
- Select "Payout" button and withdraw money from the card.

■ The manager can now open the door, and the person can leave the club.