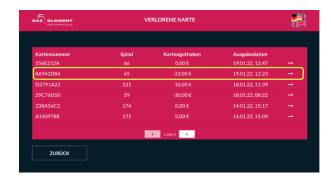

- Confirm personnel access with the manager card
- Enter locker number for the lost card

Ausgabe: 15.04.2025 Seite 2 von 9

- Check the card details for additional information if needed
- Select "Payment" button and pay for the card with either cash or a credit card. Additional 50E "card restore fee" is included in this case.

- Go to the Exit VU
- Select "Manage card" button at the top right corner

- Confirm personnel access with the manager card
- Select "Withdraw money" option

Ausgabe: 15.04.2025 Seite 3 von 9

Visually find the lost card in the list by a locker number or issue date/time