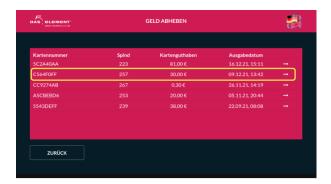

- Go to the Exit VU
- Select "Manage card" button at the top right corner

- Confirm personnel access with the manager card
- Select "Lost card" option

■ Visually find the lost card in the list by a locker number or issue date/time

- Go to the Exit VU
- Select "Manage card" button at the top right corner

- Confirm personnel access with the manager card
- Select "Withdraw money" option

Ausgabe: 15.04.2025 Seite 3 von 9

Visually find the lost card in the list by a locker number or issue date/time

- Select "Load card" option
- Visually find the lost card in the list by a locker number or issue date/time
- Check the card details for additional information if needed
- Select "Payment" button and pay for the card with either cash or a credit card
- The manager can now open the door for him, and gentleman can leave the club.

- Go to the Exit VU
- Select "Manage card" button at the top right corner
- Confirm personnel access with the manager card
- Select "Unbind locker" option
- Visually find the card that you wish to unbind locker from in the list
- Unbind the locker by pressing "OK"