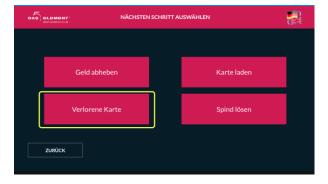

#### **Entrance VU**

USECASE SCENARIO: A gentleman lost his card in the club. He wants to stay and continue the party.

**Note**: This recovery card option shows only cards with 0 or nagative balance.

- Go to the Entrance VU through the gate
- Select "Manage card" button at the top right corner

- Confirm personnel access with the manager card
- Enter locker number for the lost card

Ausgabe: 15.04.2025 Seite 2 von 9

- Check the card details for additional information if needed
- Select "Payment" button and pay for the card with either cash or a credit card. Additional 50E "card restore fee" is included in this case.