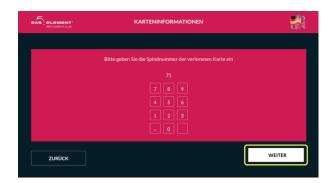

- Confirm personnel access with the manager card
- Enter locker number for the lost card

Ausgabe: 15.04.2025 Seite 2 von 9

- Check the card details for additional information if needed
- Select "Payment" button and pay for the card with either cash or a credit card. Additional 50E "card restore fee" is included in this case.